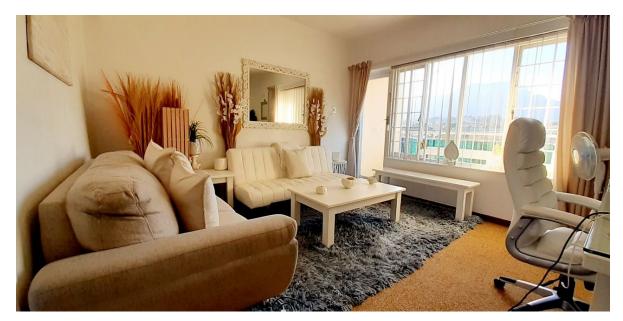

## 2 Bedroom Apartment/Flat to Rent in Plumstead

Sunny, welcoming, secure, large roomed 2 bed apartment - Newly renovated block in pristine condition – Fabulous location on Plumstead Main road (Oakdale) – Newly installed inverter which keeps the block on during load shedding - Stunning mountain views – Fibre ready – Secure parking for 1 with option of 2nd bay – Overnight security guard on site – CCTV monitoring – Delightful braai area. The unit in this fabulous block consists of: • Large sunny lounge. • Patio with lovely view of Constantiaberg, Wynberg hill and back of Table mountain. • Two bedrooms (main large with built in cupboards and beautiful mountain views). • Bathroom with bath and shower. • Separate toilet. • Stove. • 81 square meters. • One secure parking bay included with option for rental of 2nd parking bay an option. • Prepaid electricity – Services included in rental. • Fibre ready with installed point. • Overnight security guard as well as 24hr CCTV surveillance. • Fabulous garden area for all residents with gorgeous braai area. Regret NO PETS. Perfectly suited to a young professional or small family. Clear Credit & Income 3X rental required. Deposit 1 and a half months. NOTE: Please send an enquiry off the ad and we will respond by email ONLY with viewing slots. Due to volumes of enquiries this is the preferred communication method. Available from 15 July 2025. Rental: R13 000.00